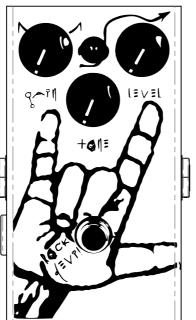

## ROCK DEVIL Black Edition Germanium addicted

The Devil Rock Black Edition is a modern overdrive with flat EQ and a greater reserve of gain that allows him to be an additional channel on any amp. The Black Edition use a saturation stage based on a selection of germanium diodes. This particular component provides compression and an unique "scratch" tone and makes it suitable for heavier rhythms. Due the use of germanium, the dynamics is enhanced and you can get various shades of gain only with the touch and the guitar volume.

#### GAIN

Set the saturation level. From an overdrive light up to an aggressive distortion. Prefect to be coupled to a amp channel at the break.up.

#### TONE

Control the response on the mid-high frequencies. Lows are never cutted.

#### POWER DC

Feed the pedal with stabilyzed central negative power supply. For get the best dynamic response push the supply to 18VDC.

LEVEL

Manage the output volume. The pedal had a good reserve of volume. To exploit in particular with low gain settings to saturate the preamp, and get a very realistic crunch tone.